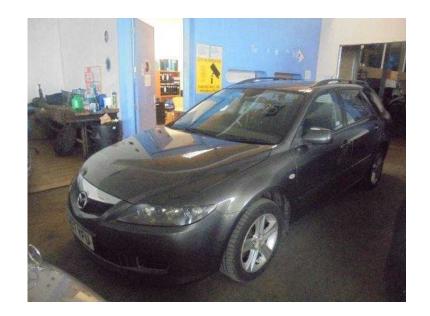

## Mazda Mazda6 2007 (995 GBP)

Location Yorkshire and the Humber, North Yorkshire https://www.freeadsz.co.uk/x-369839-z

++ FULL 12 MONTHS MOT ++ ONLY 1 PREVIOUS OWNER ++ NICE EXAMPLE ++, Sunroof Electric (Glass Tilt/Slide), Climate Control, Cruise Control, Alarm, Alloy Wheels (16in), Computer, Electric Windows (Front/Rear), In Car Entertainment (Radio/CD Autochanger). GREY, LOOKS AND DRIVES WELL FOR AGE, LOCATED AT OUR PART EXCHANGE CLEARANCE CENTRE, BD19 5BD, CALL 07812 034432 07812 0344...(click to reveal full phone number) TO VIEW, PRICED TO SELL... OPENING HOURS MON-FRI 9AM TIL 6PM, SAT 9AM TIL 5PM, SUN 10AM TIL 4PM ++, £995 p/x considered Alarm, Climate Control, Cruise