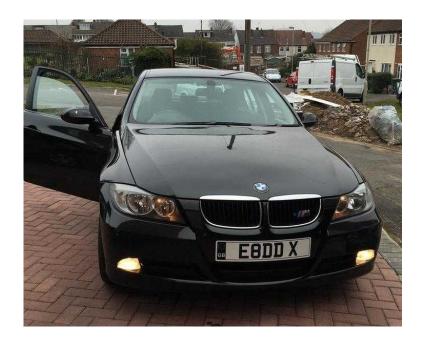

## STUNNING BMW 318I SE 2007 BLACK NEW E90 NEW SHAPE (3,750 GBP)

Location South East, Buckinghamshire https://www.freeadsz.co.uk/x-369869-z

BLACK E90 .2 LITRE 6 SPEED MANUAL.07 PLATE MOT TILL END AUGUST 2016 .3 PREVIOUS OWNERS FULL LOGBOOK PRESENT .103K MILES MOTORWAY IVE DONE 2K MILES IN 9 MONTHS . LEATHER SEATS MULTI FUNCTION STEERING. PUSH BUTTON START AIR CON CRUISE CONTROL ON BOARD COMPUTER FULL TOOL KIT IN BOOT LED NUMBER PLATE LIGHTS LED BMW LOGO LIGHTS IN DOORS LED COURTESY LIGHTS IN HANDLES FACTORY FITTED M SPORT BADGES.CD PLAYER ALL GOOD TYRES RUN FLATS **16 INCH BMW ALLOYS .FRONT FOGS** NEW ECU £500.NEW CLUTCH FITTED £400 NEW CABIN FILTER.NEW AIR FILTER NEW OIL AND OIL FILTER .MAF SENSOR CLEANED ALL FLUIDS TOPPED UP SHARK FIN AERIAL STAINLESS EXHAUST