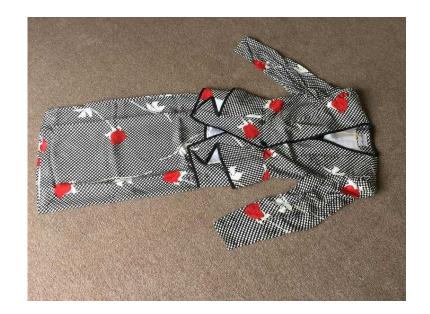

## Silk 2 piece suit (40 GBP)

Location **South East, East Sussex** https://www.freeadsz.co.uk/x-369958-z

|                     |        |              |       |              | 組織    |              |           | 開発を表している。           |        |               | 聖       |              |       |              | 調整    |                     |         |                     |       |
|---------------------|--------|--------------|-------|--------------|-------|--------------|-----------|---------------------|--------|---------------|---------|--------------|-------|--------------|-------|---------------------|---------|---------------------|-------|
|                     | 7.4-F. | http         | -aa11 | http         | -~    | http         | - <u></u> |                     | ene Me | https<br>58-z | *****II | http<br>58-2 | m nt. | http         |       |                     | - EAR F |                     |       |
| https://www<br>58-z | Sik    | tps://www    | Sik   | tps://www    | SIR   | tps://www    | Sik       | https://www<br>58-z | SIR    | tps://www     | Sik     | tps://www    | SIR   | tps://www    | SIR   | https://www<br>58-z | Sik     | https://www<br>58-z | Sik   |
| .freea              | N      | .freea       | Ν     | r.freea      | Ν     | r.freea      | N         | v.freea             | Ν      | í.freea       | Ν       | r.freea      | N     | r.freea      | Ν     | v.freea             | Ν       | r.freea             | Ν     |
| ıdsz.co.uk/x        | piece  | ıdsz.co.uk/x | piece | adsz.co.uk/x | piece | ıdsz.co.uk/x | piece     | adsz.co.uk/x        | piece  | ndsz.co.uk/x  | piece   | adsz.co.uk/x | piece | adsz.co.uk/x | piece | ıdsz.co.uk/x        | piece   | adsz.co.uk/x        | piece |
| (-3699              | suit   | -3699        | suit  | (-3699       | suit  | (-3699       | suit      | (-3699              | suit   | 3699          | suit    | -3699        | suit  | -3699        | suit  | (-3699              | suit    | (-3699              | suit  |