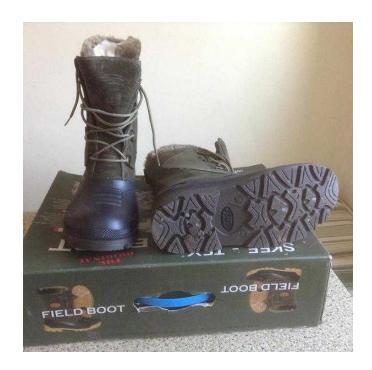

## Skee-Tex (35 GBP)

Location **South East, East Sussex** https://www.freeadsz.co.uk/x-369967-z

Skee-Tex Field boots, light weight, comfort fit, aluminium lining, ideal for fishing, farming etc worn twice size uk 5.5/6.5 colour olive, suit ladies/youth cost £70