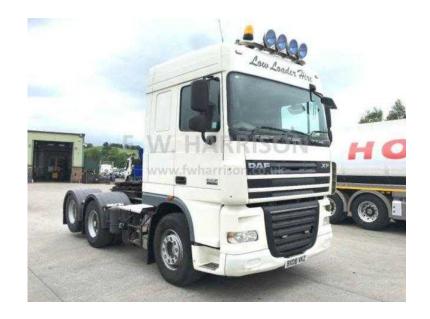

## **DAF XF 2008**

Location **West Midlands, Staffordshire** https://www.freeadsz.co.uk/x-369998-z

DAF XF 105 460, 2008 DAF XF 105 460 6X2 REAR LIFT, MANUAL GEARBOX, 80 TONNE DESIGN, 9 TONNE FRONT AXLE, AIR CON, 596,000 KMS. MOT TILL JUNE 2017. Stock Code: 108, Year: 2008, Mileage: 596,000 KMS, ,