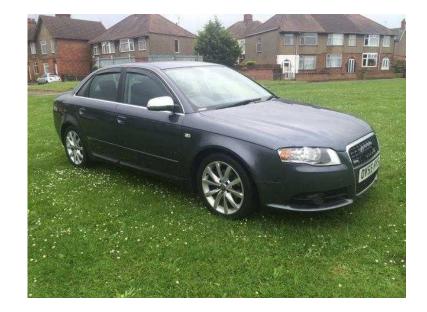

## Audi A4 2005 (4,995 GBP)

Location **East Midlands, Leicestershire** https://www.freeadsz.co.uk/x-370035-z

AVAILABLE, Year/Reg: 2005(55), Mileage: 64282, Engine size: 2.0L, Fuel type: Diesel, Gearbox: Manual, Body style: Saloon, Colour: Grey, Price: £4995, Last serviced on 09/03/2007 at 19,129 miles, Part service history, Clean bodywork, Black Cloth interior – Clean Condition, Tyre condition Excellent, Climate Control, Alarm, Electric Windows (Front/Rear), In Car Entertainment (Radio/CD). 5 seats, Grey, Experian auto check clear. Fresh Service, cam-belt & water pump change before leaving our forecourt, centre console on order due to telephone damage. 12 months warranty, 12 months MOT. Finance Available, Part exchange welcome.