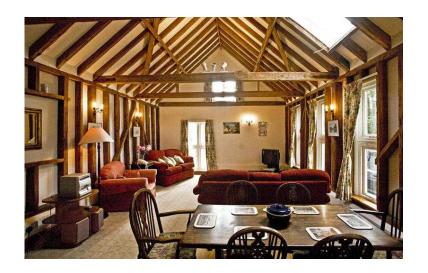

## Holiday cottage for rent near Goudhurst, Kent UK (950 GBP)

Location South East, Kent https://www.freeadsz.co.uk/x-370049-z

TO RENT If you are looking for "Holiday Cottages in Kent" or "Self Catering Accommodation in Kent" then we believe you have found it. We are tucked away in a little corner of the "Garden of England" enjoying extensive views of the surrounding countryside. Wildlife visitors to our garden include greater spotted and green woodpeckers and on those peaceful summer days a distant cuckoo sings. Equidistant from the villages of Horsmonden, Goudhurst and Marden. Ideally situated for a visit to gorgeous local gardens Sissinghurst and Great Dixter as well as outstanding castles Leeds, Scotney and Hever, Less than 1 hour from London by train and a mere 45 minutes from the Channel Tunnel. Self Catering Flexible two or three bedroom ground floor accommodation depending on the size of your party and budget. Families come in all shapes and sizes and we hope to accommodate all our quests ensuring that their holiday will be tailor-made in every way. Sitting/Dining Area Spacious with heaps of character, our living accommodation has a vaulted ceiling and skylights with original honey coloured pine beams throughout. The Living area has two comfortable sofas and an easy chair in which to relax after a long day sightseeing! A polished wood coffee table and further side table are appropriately spaced for the leisure of the occupants. This cavernous area is lit by wall lights and for avid book readers a further standard lamp will shed yet more light. Rest and relaxation is complete with a Television, DVD and Video player. The long North facing windows allow views of Joanna and Paul's garden as well as the surrounding panoramic countryside in the Weald of Kent. The Dining area of the cottage has a dark wood polished table and matching seating for six persons. The floor is recently tiled which allows ambient warmth from the under floor heating. Relax with music from a Sony radio/cassette/CD player which serves both the Sitting and Dining areas. Children and grown ups alike will be entertained with a bookcase stocked with