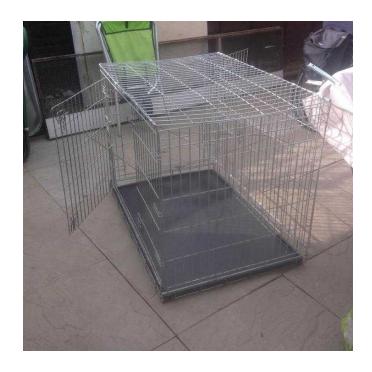

## XL dog crate heavy duty (25 GBP)

Location London, London https://www.freeadsz.co.uk/x-370149-z

XL heavy duty dog crate with dirt tray x2 door access folds flat in good order showing light rust in places very little - size 107 X 71 X 81cm;