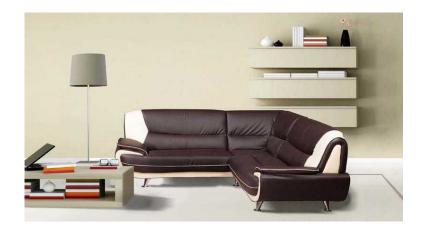

## BRAND NEW PALERMO FAUX LEATHER CORNER SOFA IN BLACKWHITE (295 GBP)

Location Yorkshire and the Humber, West Yorkshire https://www.freeadsz.co.uk/x-370173-z

The Palermo faux leather corner suite is substantial without being overbearing and brings an understated but unmissable sense of taste to any living room. This is a simple, eye-catching design which provides the optimal combination of style and comfort, as well as fantastic value for money. The Palermo is made from faux leather which offers a high degree of practicality, being very easy to clean and resistant to fluids and stains. The back cushions are filled with fibre for your comfort whist the seat cushions are filled with high quality foam for fantastic support.

Available in Black/White, Black/Red and Brown/Cream

## PRICES:

Corner Palermo £295 3 Seater Palermo £180 2 Seater Palermo £150 3+2 Seater Palermo £299 Armchair £130

(Colours we do are black/white..brown/cream..black/red)

Depth: 87cm Height: 92cm

Floor to Seat: 40cm Seating Depth: 53cm Height of Backrest: 57cm