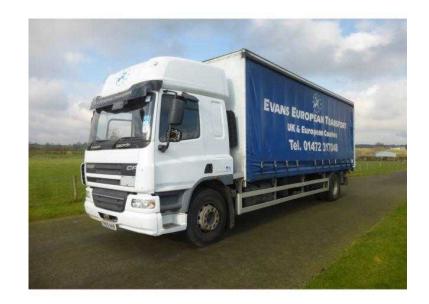

## **DAF 65 2009**

Location **East Midlands, Leicestershire** https://www.freeadsz.co.uk/x-370187-z

Manufacturer:DAF, Model:65 CF, Engine:250, Gearbox:Automatic, Axles:4X2, Cabin:Sleeper Cab, Other Spec, SPACE CAB, 4X2, 18 TONNE CURTAINSIDER, AUTO, 476,000KMS, EURO 5, RPC, OCT 2016 MOT, EXCELLENT CONDITION, Back to List, Share, \*