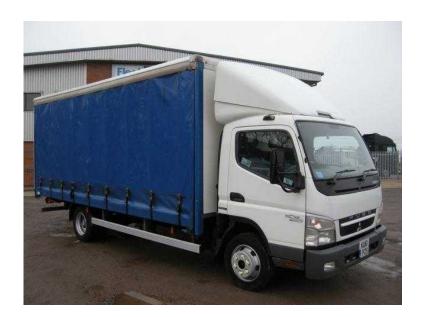

## Mitsubishi Canter 2011 (9,950 GBP)

East Midlands, Leicestershire https://www.freeadsz.co.uk/x-370190-z

Registration Number KU61 PZS, Chasis Number TYAFE85SH6DV10690, First Registered 16.11.2011, £9,950.00, Mitsubishi Canter Day Cab, Mitsubishi 180Bhp Turbo Air to Air Charge Cooled Bluetec Euro 5 Engine c/w Adblue System, 5 Speed Manual Gearbox, Single Reduction Drive Axle, Steel Spring Suspension, 18Ft Curtainside Body c/w Wood Panel Floor and Load Restraint Points, Internal Body Height: 6'10", Side Aperture Height: 6'8", Rear Aperture Height: 6'3", Flush Fit Barn Doors, Aluminium Side Guard Safety Rails, Full Air Deflector Kit c/w Adjustable Height Roof Spoiler, Front Bumper Inset Mounted Fog Lamps, Isringhausen Fully Adjustable Drivers Seat C/w Seat Belt, Dual Passenger Seat C/w Seat Belts, Electric Driver And Passenger Windows, Kenwood RDS CD/Radio Player, Adjustable Headlamp Level Control, Air Conditioning (Not Tested), Plated Weight: 7,500 Kgs, Design Weight: 7,500 Kgs, Vehicle Height: 3.5 Mtrs, Vehicle Width: 2.5 Mtrs, Vehicle Length: 7.4 Mtrs, Tested Until End: Mileage As Shown 253,592Kms, Digital Tachograph. Click here to view more trucks at our associate company, Walker.