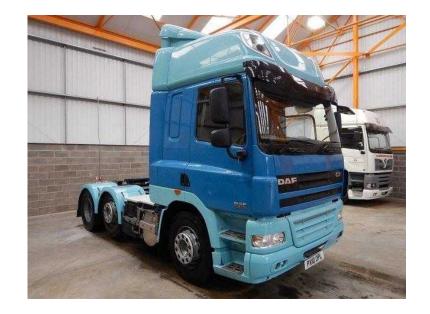

## **DAF CF 2010 (12,750 GBP)**

Location **East Midlands, Leicestershire** https://www.freeadsz.co.uk/x-370199-z

Registration Number PX10 OPL, Chassis Number XLRTG85MCOE868701, First Registered 01.03.2010, £12,750.00, DAF CF Series Sleeper Space Cab. Paccar MX-460 Bhp Turbo Air To Air Charge Cooled Euro 5, Engine C/w Adblue. ZF 12 Speed Astronic Gearbox. DAF Single Reduction Drive Axle C/w Diff Lock. Air Suspended Midlift/Steer Axle. Ecas Drive Axle Air Suspension C/w In Cab Controls. Fixed Fifth Wheel C/w Run Up Ramps. Aluminium Chassis Catwalk. Aluminium Fuel Tank. Full Air Deflector Kit C/w Cab Side Extensions. PVCU Vertical Engine Air Intake. ISO Trailer ABS/EBS Susie Socket. Rear Loading Light. Exterior Sun Visor. Front Bumper Inset Mounted Fog/Driving Lights. Isringhausen Air Suspended Drivers Seat C/w Adjustable Lumbar Support. Electric Driver And Passenger Windows. Heated Mirrors. Pop Up Sunroof. Eberspacher Airtronic Night Heater. Air Conditioning (Not Tested). Interior Image, Electric Passenger Door Locking. DAF CD/Radio Player. Dip 4 Drivers Display. Cruise Control. Overhead And Underbunk Storage Compartments. Plated Weight 44,000 Kgs. Design Weight 50,000 Kgs. Tested Until End February 2016. Mileage As Shown 692,918 Kms. Digital Tachograph. One Owner From New. #PX10 OPL 1 #PX10 OPL 2, #PX10 OPL 3 #PX10 OPL 4, #PX10 OPL 5 #PX10 OPL 6, #PX10 OPL 7, Cruise