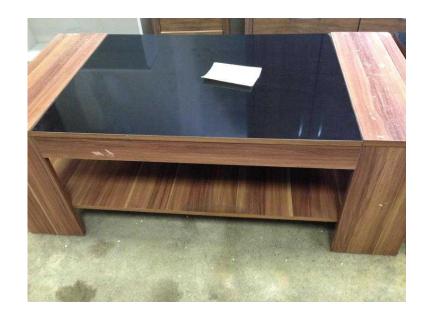

## Coffee table in black and walnut Delivery available (15 GBP)

Location **West Midlands, Warwickshire** https://www.freeadsz.co.uk/x-370225-z

Coffee table in black and walnut!!! Delivery available!! Featuring a rich combination of walnut and black along with a lower shelf for that extra storage space. Visible signs of use. Prices start from: £15 Available for own collection or delivery\*. Viewing highly recommended. \*Cash only For own collection on B24 area or I can arrange delivery for extra.