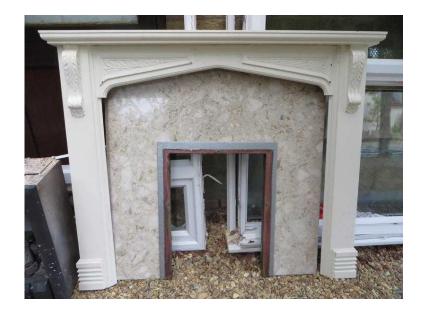

## **Cannon Gas Caress Fire (100 GBP)**

Location **East of England, Cambridgeshire** https://www.freeadsz.co.uk/x-370245-z

and surround/mantle piece, collection only from Whittlesey, Peterborough. surround is about 103cm in height, 125.5cm across the top part, not sure if the back plate and bottom piece are marble or.