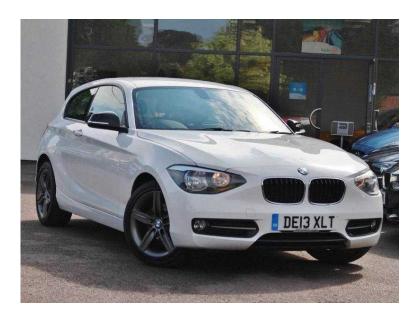

## BMW 1 Series 2013 (11,500 GBP)

East of England, Hertfordshire https://www.freeadsz.co.uk/x-370275-z

AZ Autos present for sale a 2013 BMW 114D Sport 1.6 3dr in White. Being the Sport edition it has a few aesthetic additions over its forecourt counterpart such as sportier looking rims which are graphite in colour as opposed to silver, black grille inserts on the front and back, colour coded mirrors and a very nice interior adorned with a red and black colour scheme. Bmw 1 series are very sought after vehicles specifically due to their build quality and economic running costs. Very efficient, this one series is only £30 a year to tax and achieves average fuel consumption figures of 66 mpg topping out at a whopping 74mpg! The vehicle will come with a full service history with 3 stamps, 2 of them being main dealer BMW with the independent being ourselves and a long MOT till April 29th 2017. You can also reserve this car for 48 hours with a £150 refundable deposit. We can tailor car finance around you, we work with some of the top lenders to get you the best rate, no matter what your credit history. Apply for finance on our website and get a decision in as quick as 30 seconds. As part of the National Good Garage Scheme, a thorough 50 point check and HPI check is carried out on all our vehicles. You then have peace of mind with 12 months free break down cover and various Warranty options that are available. Please check our website for Warranty options and why not try our Part Exchange Valuation tool? ABS, Immobiliser, Alarm, Traction Control, Central Locking, Remote Central Locking, Power Steering, Air Conditioning, Cruise Control, Electric Windows, Trip Computer, CD Player, Rear Wash/wipe, Electric Mirrors, Front Fog Lamps, Height Adjustable Seat, Adjustable Steering Column, Multi-function Steering Wheel, Auto Lighting, Rain-Sensing Wipers, Electric Handbrake, Front Centre Armrest, Multiple Airbags,