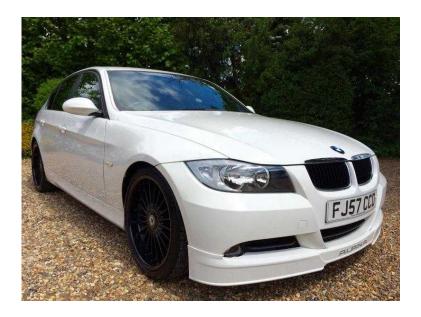

## BMW Alpina 2007 (10,450 GBP)

Location East of England, Hertfordshire https://www.freeadsz.co.uk/x-370277-z

Bexley Car Sales are pleased to offer this pristine condition, very rare BMW Alpina D3 with only 65,000 miles, one lady owner and full service history from new, All of our cars are fully HPI checked and have guaranteed mileage. Please read through the details below and feel free to call anytime if you have any guestions or would like to arrange a viewing. Spec Includes, Climate Control, AUX Point, 6 Speed, Audio Remote Control, Half Leather Seats, Traction control, Parking Sensors, Child locks & Isofix system, Height adjustable drivers seat, Remote central locking, Air conditioning, Push Button Start, Sports seats, Power steering, Folding rear seats, Electric door mirrors. 5 seats, Pearlescent White, PLEASE CALL 8AM - 9PM TO ARRANGE A VIEWING. Bexley Car Sales is a family owned business based in Bexley Kent. All of our vehicles are fully HPI checked and have guaranteed mileage. Please read our reviews on Google and our website. We accept all major debit and credit cards. To view a vehicle please call the sales team on 0208 2981696 0208 29816...(click to reveal full phone number) or 07917644514 079176445...(click to reveal full phone number) . Open 8am till 9pm, £10,450 p/x welcome ABS, Immobiliser, Alarm, Traction Control, Remote Central Locking, Power Steering, Air Conditioning, Half Leather, Electric Windows, Trip Computer, Electric Mirrors, Parking Sensors, Adjustable Steering Column, Multi-function Steering Wheel, Multiple Airbags, Dual Climate Zones, Anti-Theft System, Child Locks, iPod Connectivity, Isofix, Push Button Start, Full Service History, HPI