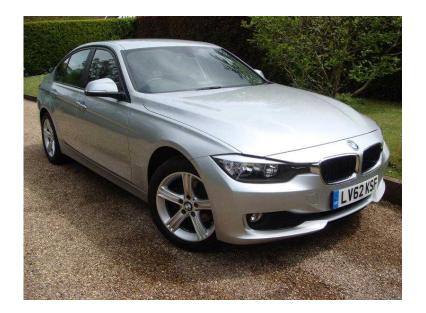

## BMW 3 Series 2012 318D 2.0 TWIN POWER TURBO SE 6 SPEED (11,500 GBP)

Location South East, Berkshire https://www.freeadsz.co.uk/x-370355-z

Full BMW Service History, Two Private Owners From New, Silver with Anthracite Cloth Interior, 6 Speed Manual with Auto Stop/Start Function, £30 Annual Road Tax, Dual Zone Automatic Airconditioning, Multi Function Steering Wheel with Audio/Bluetooth/Cruise Control Functions, Front & Rear Electric Windows, Electrically Operated Heated Door Mirrors, Rear Acoustic Parking Sensors with Visual Screen Display, BMW Professional Radio with Single CD/MP3/USB/iPOD AUX, Front & Rear Isofix Anchor Points, Rear Head Restraints, Front Fog Lights, 17" BMW Alloys. Excellent Condition. Supplied with Full HPI Vehicle Check Report, Complete Handbook Pack, Two Keys & BMW Fitted Floor Mats. Part Exchange & Competitive Finance.

|  | BMW 3 Series 2012 318D 2.0<br>TWIN POWER TURBO SE 6<br>SPEED<br>https://www.freeadsz.co.uk/x-3703<br>55-z |
|--|-----------------------------------------------------------------------------------------------------------|
|  | BMW 3 Series 2012 318D 2.0<br>TWIN POWER TURBO SE 6<br>SPEED<br>https://www.freeadsz.co.uk/x-3703<br>55-z |
|  | BMW 3 Series 2012 318D 2.0<br>TWIN POWER TURBO SE 6<br>SPEED<br>https://www.freeadsz.co.uk/x-3703<br>55-z |
|  | BMW 3 Series 2012 318D 2.0<br>TWIN POWER TURBO SE 6<br>SPEED<br>https://www.freeadsz.co.uk/x-3703<br>55-z |
|  | BMW 3 Series 2012 318D 2.0<br>TWIN POWER TURBO SE 6<br>SPEED<br>https://www.freeadsz.co.uk/x-3703<br>55-z |
|  | BMW 3 Series 2012 318D 2.0<br>TWIN POWER TURBO SE 6<br>SPEED<br>https://www.freeadsz.co.uk/x-3703<br>55-z |
|  | BMW 3 Series 2012 318D 2.0<br>TWIN POWER TURBO SE 6<br>SPEED<br>https://www.freeadsz.co.uk/x-3703<br>55-z |
|  | BMW 3 Series 2012 318D 2.0<br>TWIN POWER TURBO SE 6<br>SPEED<br>https://www.freeadsz.co.uk/x-3703<br>55-z |
|  | BMW 3 Series 2012 318D 2.0<br>TWIN POWER TURBO SE 6<br>SPEED<br>https://www.freeadsz.co.uk/x-3703<br>55-z |
|  | BMW 3 Series 2012 318D 2.0<br>TWIN POWER TURBO SE 6<br>SPEED<br>https://www.freeadsz.co.uk/x-3703<br>55-z |