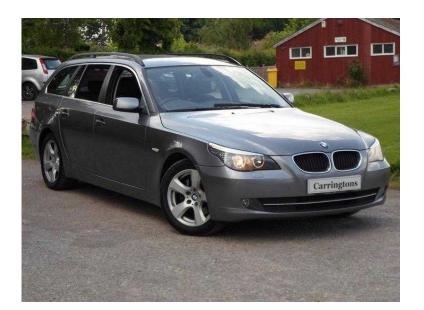

## BMW 5 Series 2008 (6,295 GBP)

Location South East, Kent https://www.freeadsz.co.uk/x-370380-z

ABS, Immobiliser, Remote Alarm, Traction Control, Remote Central Locking, Power Steering, Air Conditioning, Cruise Control, Electric Windows, Trip Computer, CD Player, Rear Wash/wipe, Electric Mirrors, Rear Spoiler, Front Fog Lamps, Parking Sensors, Adjustable Steering Column, Headlamp Jetwash, Multi-function Steering Wheel, Rain-Sensing Wipers, Rear Headrests, Front Centre Armrest, Multiple Airbags, Retractable Headrests, Radio, Folding Rear Seats, Colour Coded Body, Cloth Upholstery, Steering Wheel Audio Controls, Push Button