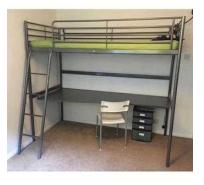

## Ikea loft bed abd desk bargain (65 GBP)

Ø P 5

Location https://www.freeadsz.co.uk/x-370476-z

South East, Surrey

**IKEA SVARTA Loft Bed & Desk** 

IKEA Loft Bed with desk underneath Mattress not included You can use

the space under the bed for working or studying as it includes the SVÄRTA desk top Assembled size Length: 208 cm Distance from floor to bed base: 145 cm Width: 97 cm Height: 186 cm Mattress length: 200 cm

Takes standard Mattress width: 90 cm NOT INCLUDED.

- The ladder mounts on the right or the left side of the bed.

Please not the chair, mattress and cabinet r not included. £65 Pick up

Crawley

Rh10 On other