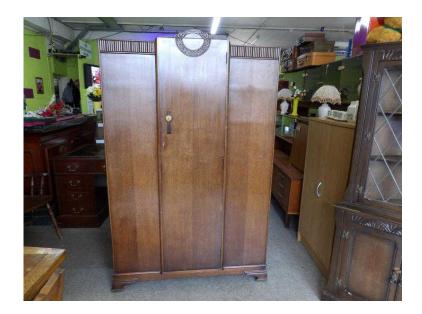

## Large Vintage Wardrobe - Local Delivery Now ONLY 19 (120 GBP)

Location **South East, West Sussex** https://www.freeadsz.co.uk/x-370503-z

Large wardrobe - good condition for age - would also look amazing painted shabby chic style (matching items available) Measures H188cm, W124cm, D45.5cm £19 Postage is the cost of our local delivery service to a ground floor location. To find out if you are in our area see picture 5 (£19 Local delivery is calculated with a 12 mile radius using postcode BN43 5FD - The £34 delivery area is within a 22 mile radius) SHOP AT THE SHOWROOM 5000 sq ft Showroom OPEN 7 days a week The Recycled Goods Factory,