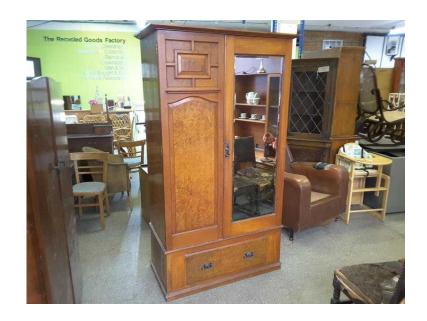

## Stunning Walnut Wardrobe Hallway Cupboard - Local Delivery 19 (295 GBP)

Location South East, West Sussex

https://www.freeadsz.co.uk/x-370504-z

Walnut wardrobe in very good condition for age, beautifully designed with pull out rails, mirror & drawer with dovetail joints. Measures H187.5cm, W98.5cm, D50cm (PC145) £19 Postage is the cost of our local delivery service to a ground floor location. To find out if you are in our area see picture 5 (£19 Local delivery is calculated with a 12 mile radius using postcode BN43 5FD - The £34 delivery area is within a 22 mile radius) SHOP AT THE SHOWROOM 5000 sq ft Showroom OPEN 7 days a week The Recycled Goods Factory,