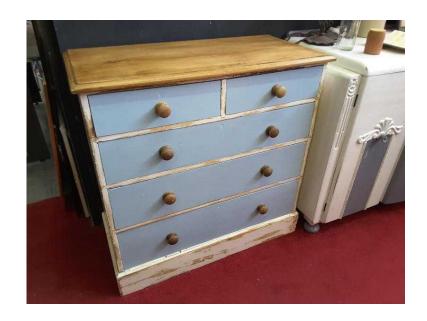

## Heavily Distressed Chest Of Drawers - Painted By The RGFs Restoration Team (265 C

Location **South East, West Sussex** https://www.freeadsz.co.uk/x-370510-z

Stunning heavily distresses chest of drawers, painted & finished to an exceptionally high standard by The RGFs Restoration Team Measures H93cm, W95cm, D45cm (PC752) £19 Postage is the cost of our local delivery service to a ground floor location. To find out if you are in our area see picture 8 (£19 Local delivery is calculated with a 12 mile radius using postcode BN43 5FD - The £34 delivery area is within a 22 mile radius) SHOP AT THE SHOWROOM 5000 sq ft Showroom OPEN 7 days a week The Recycled Goods Factory,