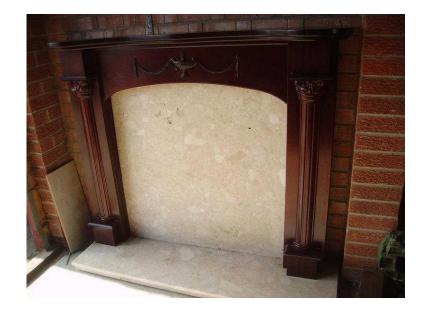

## fire suround complete marble back and hearth and fender (45 GBP)

Yorkshire and the Humber, West Yorkshire Location https://www.freeadsz.co.uk/x-370627-z

fire surround fancy detail has odd mark was going to paint but too big due to house move complete with marble back which has never been cut yet so will fit any fire you choose gas or electric also marble base has odd mark nothing major also a fender to go round ,price is the lot fqs as in garage and need space surround is heavy but can help lift dosent come apart not a cheap one buyer to collect but do have a number off some one with a van if