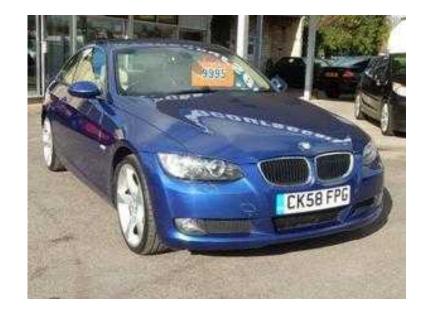

## BMW 3 Series 2008

Location London, London https://www.freeadsz.co.uk/x-370651-z

Immobiliser, Alarm, Traction Control, Remote Central Locking, Power Steering, Air Conditioning, Cruise Control, Full Leather, Quick-Clear Screen, Electric Windows, Trip Computer, Multi-Disc CD Player, CD Player, Electric Mirrors, Parking Sensors, Adjustable Steering Column, Multi-function Steering Wheel, Xenon Headlamps, Multiple Airbags, Comms Pack, Dual Climate Zones, MP3 Player, Anti-Theft System, Colour SatNav, Child Locks, Locking Wheel Nuts, Metallic Paintwork, iPod Connectivity, Bluetooth, Isofix, Push Button Start, Full Service History, HPI