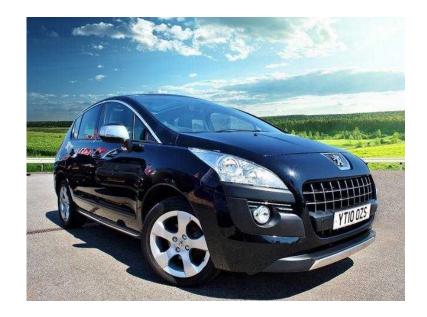

## Peugeot 3008 2010 (7,499 GBP)

Location London, London https://www.freeadsz.co.uk/x-370732-z

Mileage 40,234 miles, Registered 2010, Registration YT10OZS, Fuel Type Diesel, Tax Band E, Tax Cost £130, Engine Size 1.6l, Fuel Consumption 55.4 mpg, Doors 5, Stock Number 6030855, Previous Owners 1, Bodystyle Hatchback, Transmission Manual, Colour Black, Interior Trim Cloth Grey, Exterior Colour Nera