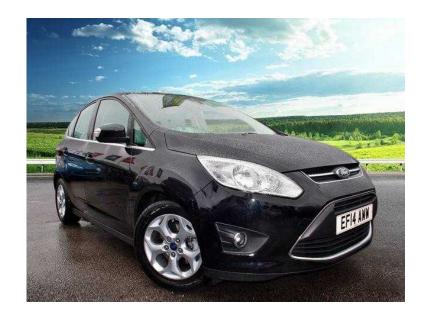

## Ford C-MAX 2014 (11,499 GBP)

Location London, London https://www.freeadsz.co.uk/x-370738-z

Mileage 17,023 miles, Registered 2014, Registration EF14AWW, Fuel Type Diesel, Tax Band C, Tax Cost £30, Engine Size 1.6l, Fuel Consumption 62.8 mpg, Doors 5, Stock Number 6054371, Previous Owners N/A, Bodystyle MPV, Transmission Manual, Colour Black, Interior Trim N/A, Exterior Colour