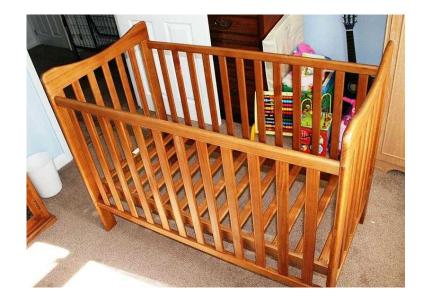

## **Kub Cot with 3 height base (20 GBP)**

Location **South East, East Sussex** https://www.freeadsz.co.uk/x-370755-z

A lovely cot, all in good order and can be dismantled if necessary for transport. Approx 123cm long x 65cm wide x 94cm high. Mattress not included as these are best bought new. Buyer collects from Hailsham ).