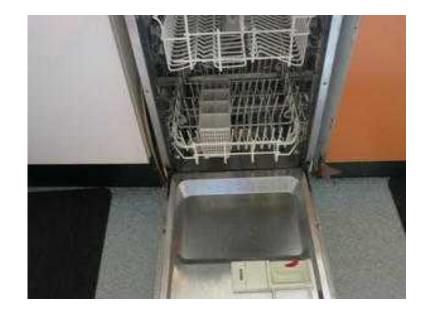

## Dishwasher (25 GBP)

Location **South East, East Sussex** https://www.freeadsz.co.uk/x-370772-z

Slimline dishwasher: 12 place setting, delay start and quick wash

| Dishwasher  thtps://www.freeadsz.co.uk/x-3707 72-z | Dishwasher  https://www.freeadsz.co.uk/x-3707 | Dishwasher https://www.freeadsz.co.uk/x-3707 | Dishwasher  https://www.freeadsz.co.uk/x-3707 72-z | Dishwasher  https://www.freeadsz.co.uk/x-3707 | Dishwasher https://www.freeadsz.co.uk/x-3707 | Dishwasher https://www.freeadsz.co.uk/x-3707 | Dishwasher  https://www.freeadsz.co.uk/x-3707 72-z | Dishwasher https://www.freeadsz.co.uk/x-3707 | Dishwasher  https://www.freeadsz.co.uk/x-3707 72-z |
|----------------------------------------------------|-----------------------------------------------|----------------------------------------------|----------------------------------------------------|-----------------------------------------------|----------------------------------------------|----------------------------------------------|----------------------------------------------------|----------------------------------------------|----------------------------------------------------|