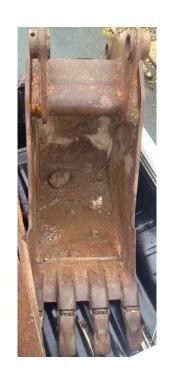

## JCB Digger Bucket 80 mm Pins Excavator 20 Ton Four Teeth Digger Bucket (650 GBP

Location North, Lancashire https://www.freeadsz.co.uk/x-370848-z

Genuine JCB Digger Bucket

Stood Idle for a while In Good Condition Teeth Still Very Good

The Bucket Measures 44.5 Inches In Height

The Bucket Measures 21 Inches Across - 23 Inches The Teeth

You Are Welcome To Come And Have A Look

Buyer Must Arrange The Loading And Pick Up Of

| 回破死回   |                     |
|--------|---------------------|
| https: | JCI<br>Pins<br>Teet |