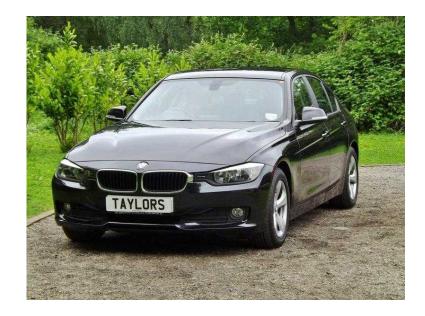

## **BMW 3 Series 2012 (13,995 GBP)**

Location **South East, West Sussex** https://www.freeadsz.co.uk/x-370865-z

ABS, Side Air Bags, Traction Control, Central Locking, Remote Central Locking, Power Steering, Air Conditioning, Climate Control, Cruise Control, Trip Computer, Electric Mirrors, Front Fog Lamps, Stability Control, Parking Sensors, Height Adjustable Seat, Adjustable Steering Column, Curtain Airbags, Auto Lighting, Rain-Sensing Wipers, Rear Headrests, Front Centre Armrest, Multiple Airbags, Dual Climate Zones, Automatic Electric Windows, Auto-dip Rearview, Radio, Child Locks, Head Restraints, Locking Wheel Nuts, Cloth Upholstery, Steering Wheel Audio Controls, Bluetooth, Isofix, Push Button Start, Parking Camera, Tyre Pressure monitor, Auxiliary Input, Media screen, Stop-Start, USB, Daytime running