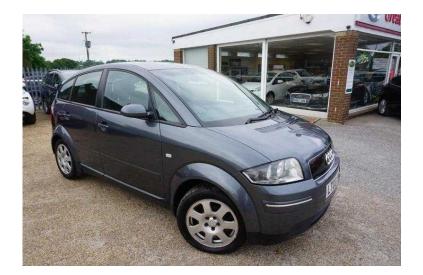

## Audi A2 2003 (2,222 GBP)

Location South East, East Sussex https://www.freeadsz.co.uk/x-370995-z

NOW ARRIVED TO HAVEN MOTORS: This is an ever popular 03 plate AUDI A2 FSI 5DR 5-SPEED HATCH, with GOOD SPEC & IMPRESSIVE MPG. It looks smart & stylish in graphite grey. We have 2 keys & it comes with a LONG MOT till 2/3/17 as well as being HPI clear. Its GREAT SPEC includes: ALLOYS, A/C + CLIMATE, TRACTION CONTROL, AUX PORT, ABS & CD PLAYER to name to just a FEW items. With over 47+MPG & only £145 annual tax, this is a brilliantly economical choice! Great Audi runabout that is ever popular & is priced to sell quickly. PLEASE CALL 01403891700 014038917...(click to reveal full phone number) FOR MORE DETAILS & TO ARRANGE A DRIVE ABS, Immobiliser, Traction Control, Remote Central Locking, Power Steering, Air Conditioning, Climate Control, Stereo, Electric Windows, CD Player, Rear Wash/wipe, Electric Mirrors, Adjustable Steering Column, Multiple Airbags, Retractable Headrests, Anti-Theft System, Child Locks, Folding Rear Seats, Head Restraints, Locking Wheel Nuts, Metallic Paintwork, Colour Coded Body, Colour Coded Interior, Cloth Upholstery, iPod Connectivity, AUX SOCKET, ONE YEAR AA RECOVERY INCLUDED,