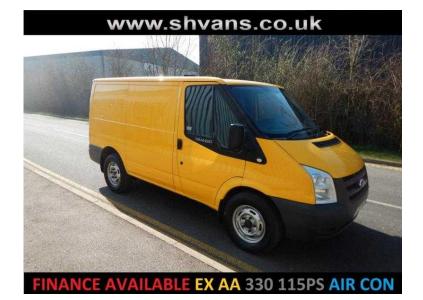

## Ford Transit 2011 (4,450 GBP)

Location East of England, Bedfordshire https://www.freeadsz.co.uk/x-371006-z

2011 11REG FORD TRANSIT 330 115PS SWB ... 140,000 MILES WARRANTED WITH FULL SERVICE HISTORY ... DIRECT FROM THE AA FULLY MAINTAINED AND SERVICED ... LONG MOT ... 330 VAN ... AIR CON ... E/WINDOWS ... 6 SPEED ... HPI CLEAR ... TOW BAR ... VERY GOOD CONDITION THROUGHOUT DRIVES PERFECT ANY QUESTIONS PLEASE CALL 01992 800758 01992 8007...(click to reveal full phone number) £4450