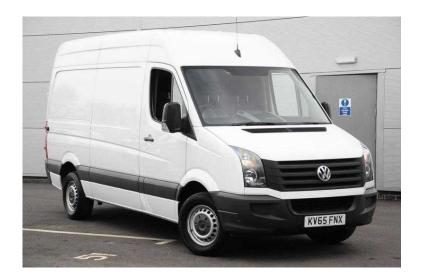

## Volkswagen Crafter 2015 (21,990 GBP)

Location **East of England, Bedfordshire** https://www.freeadsz.co.uk/x-371017-z

Big spec - Crafter CR35 MWB 136PS finished in Candy white with Titanium cloth trim. Air conditioning-Climatic, Steel spare wheel, Drivers seat with lumbar, Anti theft alarm, Arm rest for drivers seat, Parking sensors, Daytime running lights. \*\*Please call today for a live video 01908 681202 01908 6812...(click to reveal full phone number) \*\*