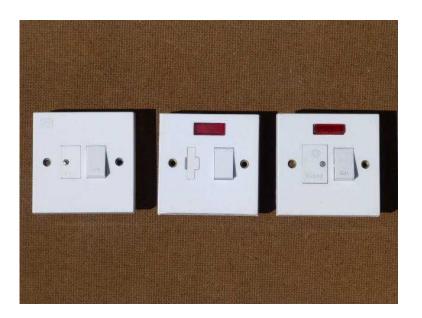

## **Switched Fused Spur Units**

South East, West Sussex https://www.freeadsz.co.uk/x-371057-z

2No. 13A DP with Neon, 1No. 13A DP. Also see adverts for other Sockets, Light Switches, Dimmer Switches and Coaxial