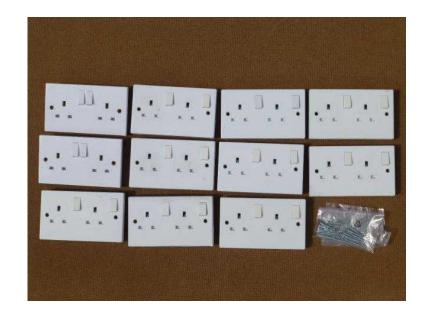

## **Switched Sockets Double**

Location **South East, West Sussex** https://www.freeadsz.co.uk/x-371059-z

11No. 13A 2G. Also see adverts for other Sockets, Fused Units, Light Switches, Dimmer Switches and Coaxial