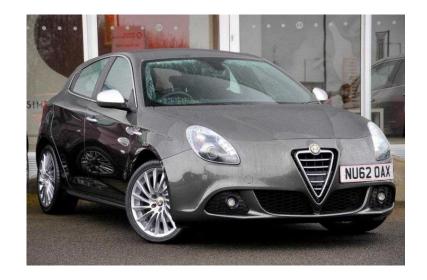

## Alfa Romeo Giulietta 2012 (10,495 GBP)

Location North, Tyne And Wear https://www.freeadsz.co.uk/x-371101-z

ABS, Immobiliser, Alarm, Remote Alarm, Traction Control, Central Locking, Remote Central Locking, Power Steering, Cruise Control, Half Leather, Trip Computer, CD Player, Stability Control, Parking Sensors, Adjustable Steering Column, Multi-function Steering Wheel, Brake Assist, Multiple Airbags, Dual Climate Zones, MP3 Player, Anti-Theft System, Child Locks, Locking Wheel Nuts, Steering Wheel Audio Controls, iPod Connectivity, Bluetooth,