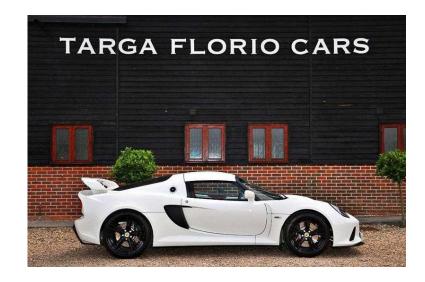

## **Lotus Exige 2015 (530 GBP)**

Location **South East, West Sussex** https://www.freeadsz.co.uk/x-371150-z

JUST IN - Lotus Exige S 3.5 VVT-i V6 registered June 2013 finished in White with Red Probax Seats. Finance available on request - subject to status and terms. Ask about our Company Directors packages. Fully Valeted; UK Wide Delivery Available; Part Exchange Welcome. Follow us on YouTube, Facebook, Twitter or.