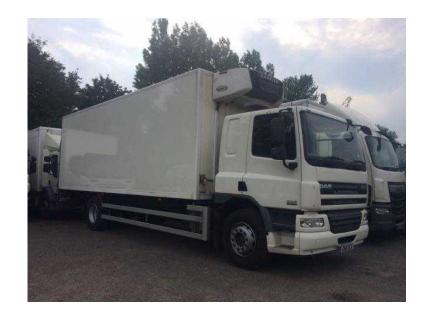

## **DAF CF 2017 (320 GBP)**

Location **South East, Middlesex** https://www.freeadsz.co.uk/x-371303-z

2011 "11" DAF CF65.220 SLEEPER CAB, DUAL COMPARTMENT FRIDGE BOX. 220BHP Euro 5, 26ft Solomon Box body, Dual Compartment with moveable bulkhead, double side door, rear shutter, 1.5t Alloy column tail lift, 380,000km. Full Service History, MOT April 2017, Owned by sunrent from new, Vehicle under de-fleet program, pictures of recently completed sister vehicle, £32