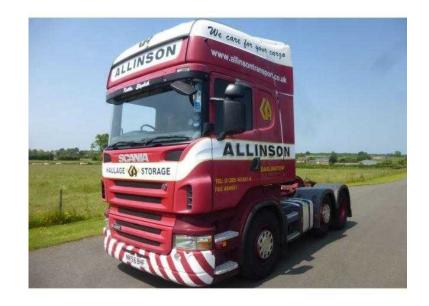

## **Scania R420 2006**

Location **West Midlands, Warwickshire** https://www.freeadsz.co.uk/x-371417-z

Manufacturer:Scania, Model:R420, Engine:N/A, Gearbox:Automatic, Axles:6x2 Midlift, Cabin:Sleeper Cab, Other Spec, TOPLINE, 6X2, OPTICRUISE GEARBOX, GOOD CONDITION, Back to List, Share, \*