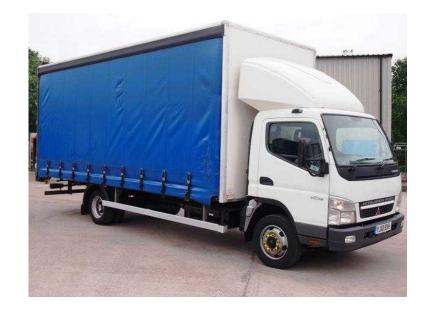

## Mitsubishi Fuso 2010

Location **West Midlands, Warwickshire** https://www.freeadsz.co.uk/x-371421-z

20 foot 6ins curtain, electric windows, dual passenger seat, Radio/Cd player, air deflector, Euro 5/Lez compliant, only 55,000 kilometres with full service history, lovely condition Electric Windows, Dual Passenger