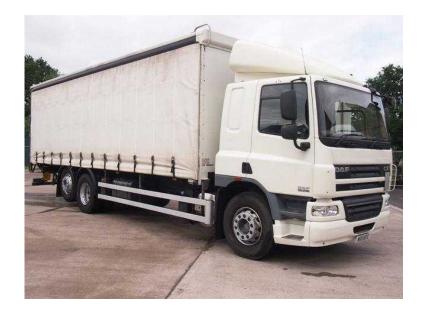

## **DAF FA 2011**

Location West Midlands, Warwickshire https://www.freeadsz.co.uk/x-371423-z

29 foot 1ins curtain c/w DEL 1500kgs tuckunder taillift,electric windows,cruise control,exhaust brake,Radio/Cd player,barn doors,air deflector,manual gearbox,Euro 5/Lez compliant,only 274,000 kilometres with full service history,very nice condition Cruise Control, Electric Windows, Barn