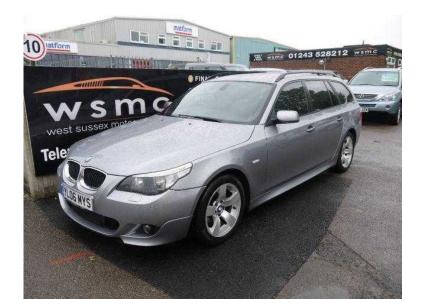

## BMW 5 Series 2006 (7,290 GBP)

Location South West, Hampshire https://www.freeadsz.co.uk/x-371473-z

WSMC ARE FINANCE SPECIALISTS WITH A PANEL OF 30+ LENDERS WE APPROVE 9 OUT OF 10 APPLICATIONS, Upgrades Dakota Leather, 6 months warranty, Full service history, Black Full leather interior, Standard Features Air-Conditioning (Automatic), Cruise Control, Parking Aid (Front/Rear), Alarm, Alloy Wheels (18in), Computer (Driver Information System), Electric Windows (Front/Rear), In Car Entertainment (Radio/CD), 3x3 point rear seat belts, Air conditioning, Airbags, Alloy wheels, CD Player, Child locks & Isofix system, Electric door mirrors, Electric windows, Folding rear seats, Height adjustable drivers seat, Immobiliser, Leather seats, Parking aid, Power steering, Radio, Remote central locking, Sports seats, Sunroof, Traction control. Metallic GREY, YOUR PART EXCHANGE IS WELCOME AND VARIOUS FINANCE OPTIONS AVAILABLE. THIS CAR COMES WITH A 6 MONTH AUTOGUARD ELECTRICAL/MECHANICAL WARRANTY AND BREAKDOWN COVER, WE ACCEPT ALL MAJOR CARD PAYMENTS FINANCE AVAILABLE, £7,290 p/x welcome Immobiliser, Alarm, Traction Control, Remote Central Locking, Power Steering, Air Conditioning, Cruise