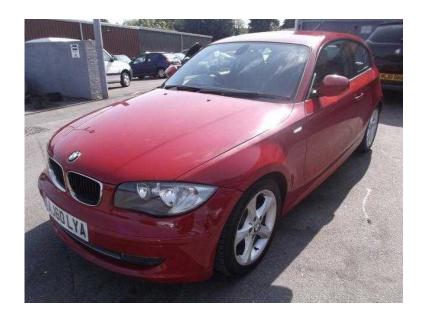

## BMW 1 Series (6,500 GBP)

Location South West, Hampshire https://www.freeadsz.co.uk/x-371476-z

\*\* Full Leather Interior \*\*\*, Full black leather interior, Bluetooth hands free, Automatic headlamps and rain sensor front wipers, 17" Alloy wheels, Power steering, Front electric windows, Remote central locking, Electric door mirrors, Child locks & Isofix system, Driver and passenger airbags, Side impact airbags, 3x3 point rear seat belts, Excellent condition throughout, Many more features listed in clicks below. \*\* We offer finance packages to suit all budgets and credit scores, good or bad. Call us to apply or pop in\*\* We offer full dealer facilities including parts and labour warranties and complete after sales service. All major credit cards accepted. Existing Finance Settled including negative equity. Finance arranged to suit any budget and any credit history, Good or bad. No deposit required. Up to 60 months to pay. Nothing to pay for 2 months. Excellent rates available. If you have been refused else where we can help. Be sure check our website for extra photos, Open 7 days a week Mon-Fri 9-6 Sat 9-4 Sun 10-4, £6,500 p/x welcome Remote Central Locking, Power