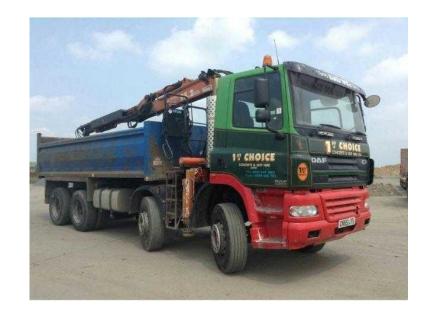

## DAF 85 2006 (17,750 GBP)

Location **South West, Gloucestershire** https://www.freeadsz.co.uk/x-371513-z

2006 (55) DAF 85CF, £17,750 +VAT, Category: Rigid Trucks, Body Type: Tipper, Make: DAF, Model: 85CF, Axle Config: 8x4, Reg Year: 55, Cab Type: Day cab, Transmission: Manual, Mileage: 276000 km, GVW: 32 t, Body Condition: 85%, Interior Condition: 85%, Overall Condition: 85%, Tyre Condition: 90%, 2006 DAF CF 85 8x4 Grab Tipper, Atlas 95.2 Crane and Clamshell Bucket, Manual Gearbox, 276,000kms, Long MOT, Good.