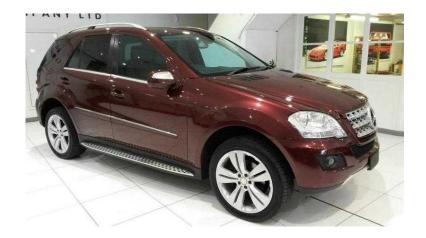

## Mercedes-Benz ML Class 2009 (12,995 GBP)

South West, Gloucestershire

A stunning example of the ML 4x4 model finished in a beautiful colour combination. The car is fitted with over £2,000 of factory options including Side Steps, Electric Tailgate, 20" AMG Alloy Wheels, Silver Roof Rails and much more. Fantastic value....

ABS, Alarm, Traction Control, Remote Central Locking, Power Steering, Climate Control, Cruise Control, Half Leather, Alcantara Leather, Heated Seats, Electric Seats, Trip Computer, CD Player, Rear Wash/wipe, Electric Mirrors, Roof Rails, Front Fog Lamps, Stability Control, Parking Sensors, Height Adjustable Seat, Adjustable Steering Column, Powered Folding Mirrors, Multi-function Steering Wheel, Xenon Headlamps, Auto Lighting, Rain-Sensing Wipers, Brake Assist, Rear Headrests, Front Centre Armrest, Multiple Airbags, Dual Climate Zones, Automatic Electric Windows, Auto-dip Rearview, Radio, Privacy Glass, Folding Rear Seats, Head Restraints, Rear Armrest, Locking Wheel Nuts, Metallic Paintwork, Colour Coded Body, Side Steps, Steering Wheel Audio Controls,