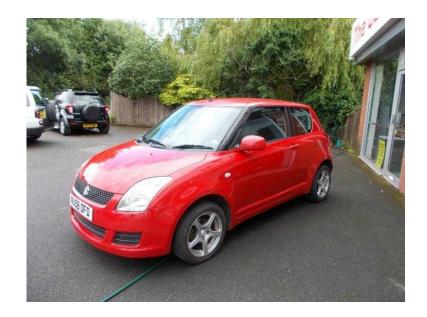

## **Suzuki Swift 2008 (4,490 GBP)**

Location **South West, Gloucestershire** https://www.freeadsz.co.uk/x-371530-z

GREAT EXAMPLE, LOW TAX INSURANCE AND UP TO 57.7 MPG, SPECIFICATIONS INCLUDE REMOTE LOCKING, 15" ALLOY WHEELS, MULTI AIRBAGS, POWER STEERING, ELECTRIC MIRRORS AND WINDOWS, CD PLAYER, ABS PLUS LOTS MORE! PRIORT TO DELIVERY THIS VEHICLE WILL COME FULLY PREPARED WITH A SERVICE, SAFETY CHECK, FULL VALET AND A COMREHENSIVE PARTS AND LABOUR WARRANTY, PART EXCHANGE IS A PLEASURE AND FINANCE CAN BE ARRANGED SUBJECT TO STATUS.

ABS, Immobiliser, Alarm, Remote Central Locking, Power Steering, Electric Windows, CD Player, Rear Wash/wipe, Electric Mirrors, UK Specification, UK Supplied, Height Adjustable Seat, Adjustable Steering Column, Rear Headrests, Multiple Airbags, Radio, Folding Rear Seats, Head Restraints, Premium Cloth soft