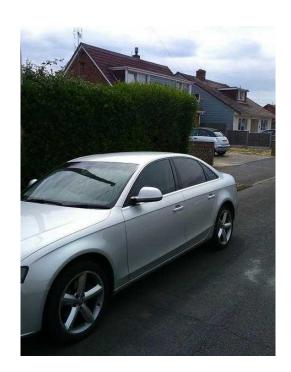

## Audi A4 2008 2.0 tdi diesel tinted glass remapped 6 speed drives very well (4,550 GBF

South West, Hampshire Location https://www.freeadsz.co.uk/x-371549-z

audi A4 2.0 tdi 08 reg 6 speed diesel drives well 5 months mot good condition for year has audi concert sound system been remapped so great on fuel very fast for a diesel lovely to drive I'm the second owner I've owned for 4 years its had new clutch plus duel mass fly wheel new power steering pump it's got s line wheels tinted Windows looks the part will be sad to see her go bargain price £4550 ovno for quick sale may px w.h.