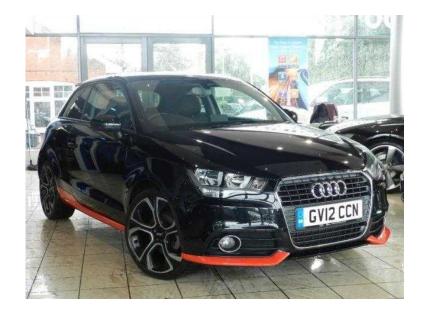

## Audi A1 2012 (12,490 GBP)

Location **South West, Hampshire** https://www.freeadsz.co.uk/x-371551-z

Black, ONLY ONE FORMER KEEPER, FULL SERVICE HISTORY, MOT TILL MAY 2017, Upgrades Pearl Effect Paint, Comfort Package, Acoustic Parking System (Rear Only), 2 owners, Next MOT due 14/03/2017, Last serviced on 14/06/2016 at 23,000 miles, Full service history, Black Cloth interior, Standard Features Manual Air Conditioning, Voice Control of Key Telephone and Radio Functions, 18in x 7.5J 5 Arm Polygon Design Alloy Wheels in Matt Black with 225/35 R18 Tyres and Locking Wheel Bolts, Bluetooth Interface Mobile Telephone Preparation, Concert Radio/Single CD Player with MP3, Drivers Information System (DIS), Electric Front Windows, Mobile Telephone Preparation Bluetooth Interface, Thatcham Category 1 Alarm. 4 seats, Based in Newfound in Basingstoke, Stratus has over 80 cars in stock. All vehicles are sold with a warranty and a have a 140 point check on point of sale, with extended warranties available. Finance is available on most of our vehicles. Part exchange welcome. Please call for further details. £12,490 ono, Click Here Electric Front