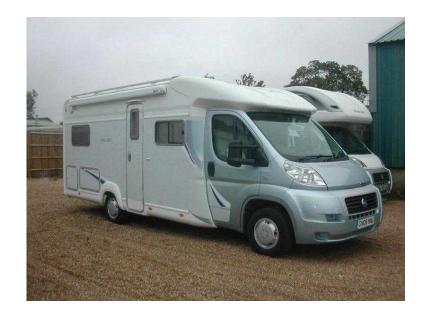

## **TEC Rotec 2008 (26,995 GBP)**

Location **South East, Kent** https://www.freeadsz.co.uk/x-371561-z

Alarm, Air Conditioning, CD Player, Colour SatNav, 4 Berth, Bike Rack, Blinds, Awning, Rear Belts, Swivel Front Seats, Mains, Leisure Battery, Hot Water, 3-Way Fridge, Sink/Drainer, Extractor, Grill, Hob, Shower, Hand Basin, Cassette Toilet, Side Kitchen, Rear Washroom, Carpets, Bluetooth, Power steering, Air Conditioning, 3 point seatbelts, Blown Air Heating, Fridge Freezer, Heki Roof Light, Roof Light, TV Directional Aerial, LEZ