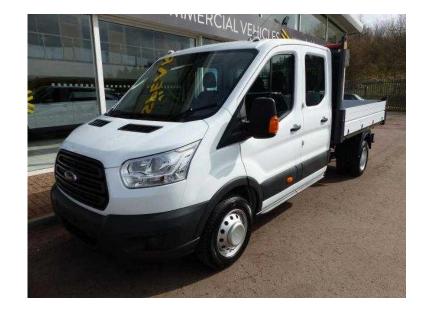

## Ford Transit 2016 (220 GBP)

Location **South West, Avon** https://www.freeadsz.co.uk/x-371588-z

Ref.

|               | 温楽器     |               |         |               |                                        |             |         |             |         |             | 迴和      |             |         |             |         |             |         |              |         |
|---------------|---------|---------------|---------|---------------|----------------------------------------|-------------|---------|-------------|---------|-------------|---------|-------------|---------|-------------|---------|-------------|---------|--------------|---------|
| https<br>88-z | V-ED    | https<br>88-z | ovæ     | https<br>88-z | · ···································· | http        | (C-120  | http<br>88- | PLIC    | http        | ralic c | http        | MTM+T   | http<br>88- |         | htt<br>88-  | ##:     | http<br>88-2 | · PAT · |
| z://www.f     | Ford    | os://www.f    | Ford    | .z            | Ford                                   | os://www.f  | Ford    | os://www.f  | Ford    | os://www.f  | Ford    | os://www.f  | Ford    | os://www.f  | Ford    | os://www.f  | Ford    | .z           | Ford    |
| reeadsz.co    | Transi  | reeadsz.co    | Transit | reeadsz.co    | Transit                                | reeadsz.c   | Transit | reeadsz.cc  | Transit | reeadsz.co  | Transi  | reeadsz.c   | Transit | reeadsz.cc  | Transi  | reeadsz.cc  | Transi  | reeadsz.co   | Transi  |
| o.uk/x-3715   | ıt 2016 | o.uk/x-3715   | it 2016 | o.uk/x-3715   | it 2016                                | o.uk/x-3715 | it 2016 | o.uk/x-3715 | t 2016  | o.uk/x-3715 | it 2016 | o.uk/x-3715 | it 2016 | o.uk/x-3715 | it 2016 | o.uk/x-3715 | it 2016 | o.uk/x-3715  | it 2016 |
|               | 0)      |               | 3)      |               | 0,                                     |             | 0)      |             | 3)      |             | 0,      |             | 0)      |             | 0,      |             | 0)      |              |         |